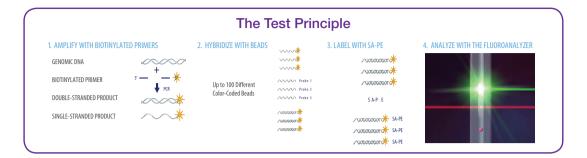

Automatic import of data into MATCH IT! \* software – allowing for clear and easy to interpret results.

LIFECODES HLA-SSO Typing kits utilize sequence-specific oligonucleotides (SSOs) to identify the HLA alleles present in a PCR-amplified sample. It is the set of SSOs employed that determines the ability to distinguish among the various alleles present in the PCR amplification. All assays are carried out in a single reaction with the addition of a single hybridization reagent for each locus tested eliminating the need for centrifugation and washing.